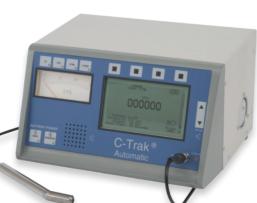

# **C-Trak Auto Analyzer**

The much loved Auto Analyzer is back by popular demand.

- Audible signal for fast and easy location.
- Highly sensitive/directional.
- Battery operated for complete portability. .
- Energy threshold and window technology . for a variety of isotopes.