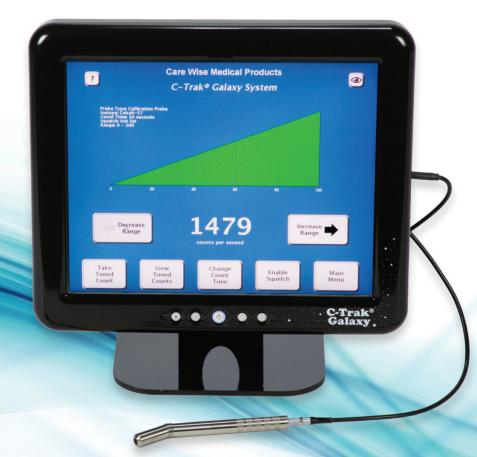

# **C-Trak Galaxy** Gamma Probe System

The C-Trak Galaxy System provides accurate and precise detection of gamma radiation for use during sentinel node biopsies in breast, melanoma and other types of cancer.

# **C-Trak Galaxy Gamma Probe System**

#### Features

- Large touchscreen display for maximum visibility. •
- Unbeatable directionality allowing for smaller incisions and faster patient recovery.
- No manual transcription required timed counts • are stored within the system to eliminate the need for manual transcription.
- Patient data stored locally for retrieval of counts at a later date.
- Fast calibration and enhanced diagnostics guickly . ensure the system is functioning correctly.
- Multiple probes can be stored within the . system for use in a range of procedures.
- Energy threshold and window technology for a variety of isotopes.
- Built-in user manual.
- Power outlet operated.