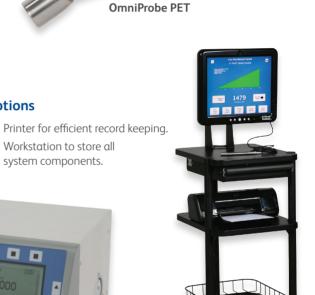

### **Alternative Probes**

**OmniProbe El** 

**Options** 

Workstation to store all system components.

- OmniProbe PET used for detecting F-18 in FDG.
- OmniProbe EL for Laparoscopic use.

OmniProbe