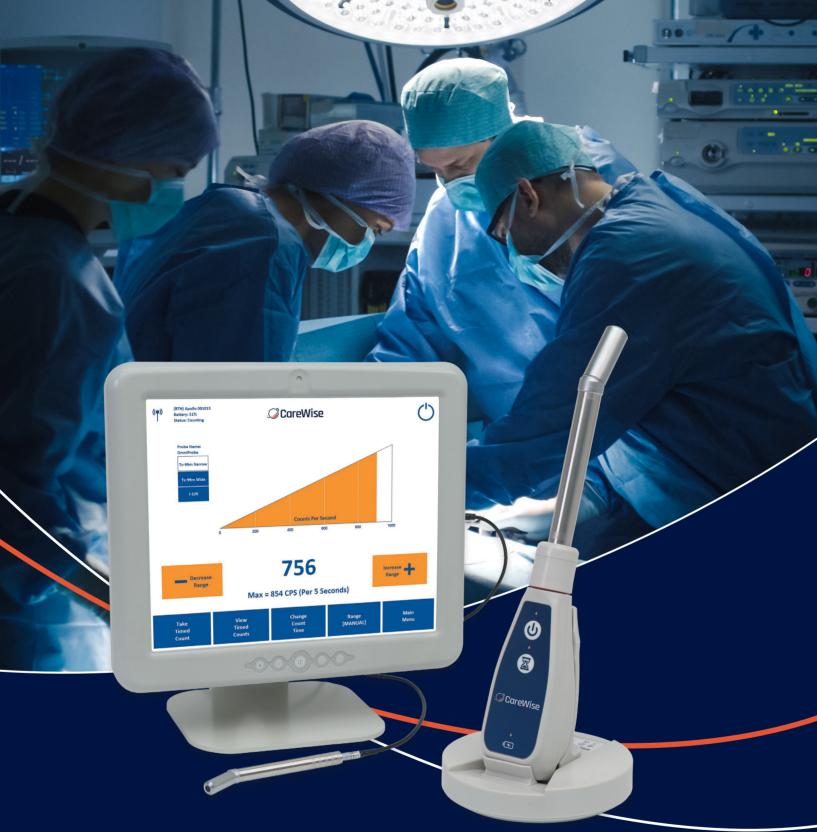

# Superior directionality and complete flexibility

The C-Trak Apollo gamma probe allows for the detection of radiation during sentinel node biopsies, parathyroid and tumor localization. The C-Trak Apollo's distinctive feature is our superior sensitivity and directionality, but now we also offer wired or wireless connectivity with the same probe allowing for complete flexibility.

Using our proven OmniProbe® technology, the Apollo offers precise and accurate detection of various isotopes. Its superior directionality means quick and accurate identification of subjects which leads to less dissection and improved procedures.

# **Key Features**

- Wireless or wired probe connectivity to meet all preferences.
- Easy switching between wired and wireless modes.
- Four audible signals.
- Start timed count from Apollo handset.
- Storage of timed counts eliminating the need for manual transcription.
- Large touchscreen display for maximum visibility.
- Manual or Auto-range capabilities.
- Max count feature.
- Fast calibration and enhanced diagnostics quickly ensure correct functioning.
- Multiple probes can be stored within the software for use in a range of procedures.