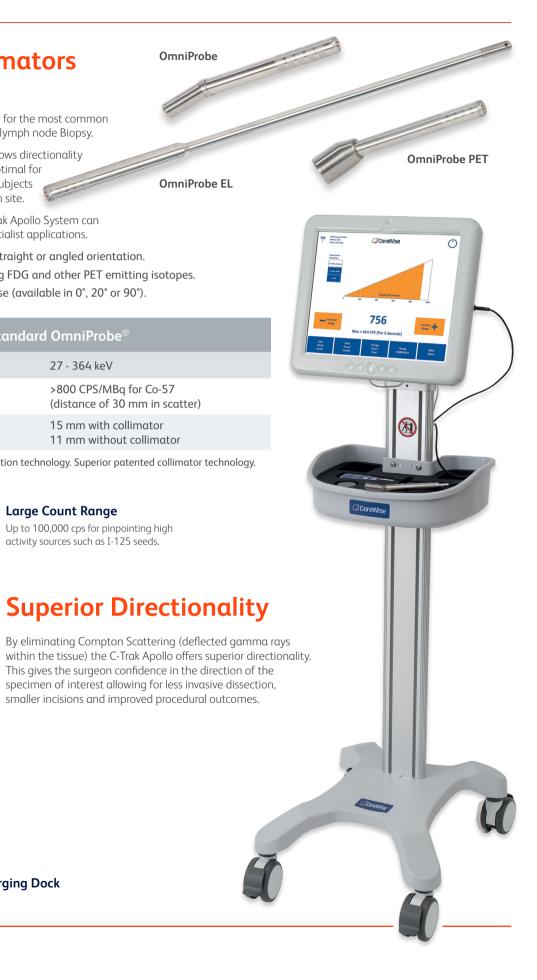

Using our proven OmniProbe® technology, the Apollo offers precise and accurate detection of various isotopes. Its superior directionality means quick and accurate identification of subjects which leads to less dissection and improved procedures.

## Energy Threshold and Window Technology

For a variety of isotopes including Tc-99m and I-125 in radioactive seed localisation.

**Probes and Collimators** 

OmniProbe®