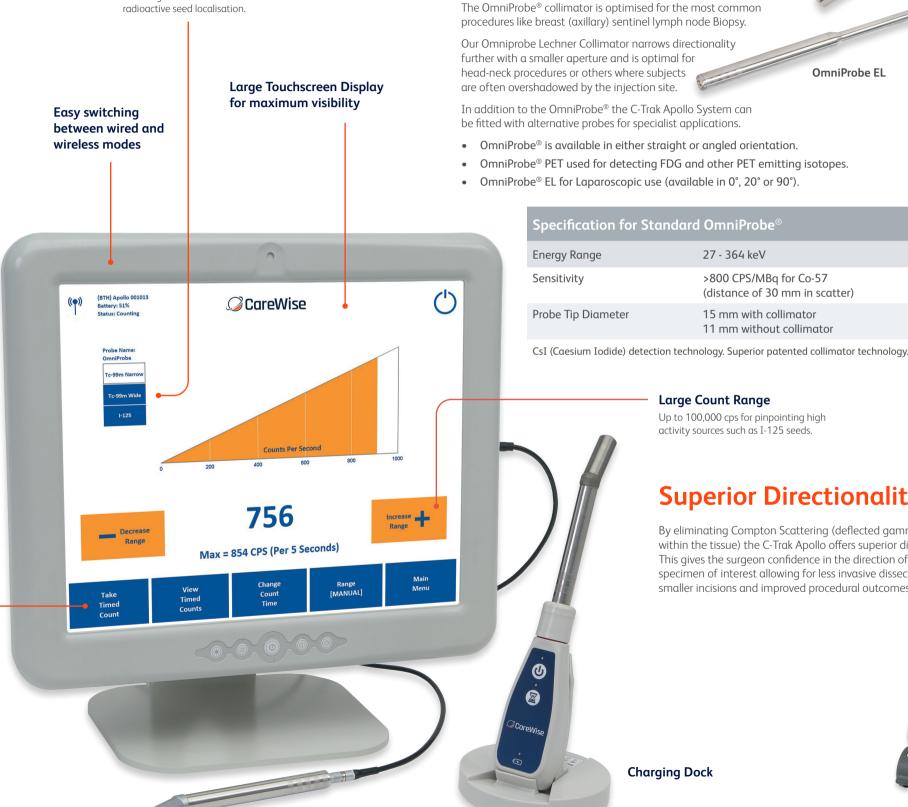

Using our proven OmniProbe® technology, the Apollo offers precise and accurate detection of various isotopes. Its superior directionality means quick and accurate identification of subjects which leads to less dissection and improved procedures.

Software for the C-Trak Apollo has been reimagined, with several new features including autoranging capabilities, choice of four audible signals, easier switching between isotopes (such as Tc-99m and I-125), storage of calibration tests and prompts for renewing calibration sources.

# **Key Features**

- Wireless or wired probe connectivity to meet all preferences.
- Easy switching between wired and wireless modes.
- Four audible signals.
- Start timed count from Apollo handset.
- Storage of timed counts eliminating the need for manual transcription.
- Large touchscreen display for maximum visibility.
- Manual or Auto-range capabilities.
- Max count feature.
- Fast calibration and enhanced diagnostics quickly ensure correct functioning.
- Multiple probes can be stored within the software for use in a range of procedures.

## Energy Threshold and Window Technology

For a variety of isotopes including Tc-99m and I-125 in radioactive seed localisation.

**Probes and Collimators** 

OmniProbe®